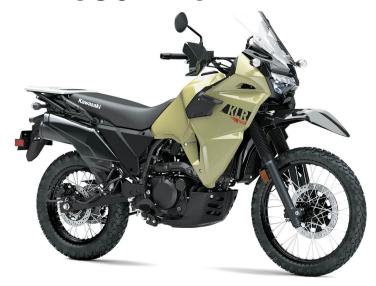

## KLR®650 ABS

**Curb Weight** 460.6 / 456.2 lb\*

Fuel Capacity 6.1 gal

Wheelbase 60.6 in

**Color Choices** Pearl Sand Khaki, Pearl Lava Orange

Warranty 12 Months