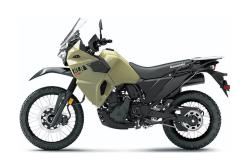

## KLR®650 ABS

**Curb Weight** 460.6 / 456.2 lb\*

Fuel Capacity 6.1 gal

Wheelbase 60.6 in

**Color Choices** Pearl Sand Khaki, Pearl Lava Orange

Warranty 12 Months