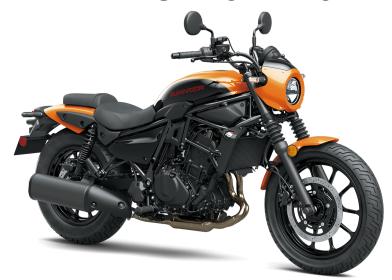

## **ELIMINATOR®** SE ABS

| D | N | V | F  | R |
|---|---|---|----|---|
|   | u | W | CI | π |

**Engine** 4-stroke, 2-cylinder, DOHC, liquid-cooled

**Displacement** 451cc

**Bore x Stroke** 70.0 x 58.6mm

Compression **Ratio** 

**Maximum** 

31.7 lb-ft **Torque** 

**Fuel System DFI 32mm Throttle Bodies** 

11.3:1

**Ignition** TCBI w/ Digital Advance

**Transmission** 6-speed, return shift

**Final Drive** Sealed chain

## **PERFORMANCE**

Front 41mm telescopic fork/4.7 in

Suspension / **Wheel Travel** 

Twin shocks/3.1 in

Suspension / **Wheel Travel** 

Rear

**Front Tire** 130/70-18

**Rear Tire** 150/80-16 **Front Brakes** 

Single 310mm disc with twin-piston caliper,

and ABS

**Rear Brakes** Single 220mm disc with single-piston caliper,

and ABS

## **DETAILS**

Trellis, high-tensile steel **Frame Type** 

Rake/Trail 30°/4.8 in

**Overall Length** 88.6 in

**Overall Width** 30.9 in

**Overall Height** 43.3 in

Ground 5.9 in

Clearance

**Seat Height** 28.9 in

**Curb Weight** 390.3 lb\*

**Fuel Capacity** 3.4 gal

Wheelbase 59.8 in

**Special** Smartphone connectivity, RIDEOLOGY THE **Features** 

**APP** 

**Color Choices** Candy Steel Furnace Orange/Ebony