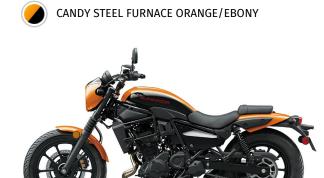

**Seat Height** 28.9 in

**Curb Weight** 390.3 lb\*

**Fuel Capacity** 3.4 gal

Wheelbase 59.8 in

**Special** Smartphone connectivity, RIDEOLOGY THE **Features** 

**APP** 

**Color Choices** Candy Steel Furnace Orange/Ebony