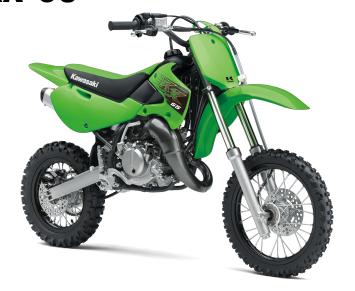

| _ | _ |   | _ | _ |
|---|---|---|---|---|
| D | n | W | E | D |
| Г |   | w | Г | П |

Engine 2-stroke single with exhaust power valve, liquid-cooled

**Displacement** 64cc

Bore x Stroke 45.5 x 41.6mm

Compression Ratio 8.4:1

Fuel System 24mm Mikuni carburetor

**Ignition** CDI with digital advance

**Transmission** 6-speed, return shift, with wet multi-disc

manual clutch

Final Drive Chain

## **PERFORMANCE**

Front Suspension / Wheel Travel 33mm leading axle telescopic fork with 4way rebound damping/8.3 in

Rear Suspension / Wheel Travel Uni-Trak® single shock system with 4-way rebound damping and fully adjustable spring preload/9.4 in

Front Tire 60/100-14

**Rear Tire** 80/100-12

Front Brakes Single 180mm disc with single-piston

caliper

**Rear Brakes** Single 180mm disc with single-piston

caliper

## **DETAILS**

Frame Type Tubular, semi-double cradle

Rake/Trail 27°/2.4 in

Overall Length 62.6 in

Overall Width 29.9 in

Overall Height 37.6 in

Ground 12.0 in Clearance

Seat Height 29.9 in

Curb Weight 132.2 lb\*

Fuel Capacity 1.0 gal

Wheelbase 44.1 in

**Color Choices** Lime Green

**Warranty** Not Available

Scan with camera to view videos, key features and more.