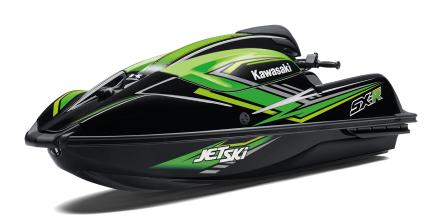

## JET SKI® SX-R™









## **POWER**

4-stroke, DOHC, four valves per cylinder, 4-**Engine** 

cylinder inline

**Displacement** 1,498cc

**Bore x Stroke** 83.0 x 69.2mm

Compression

Ratio

10.6:1

Induction Naturally aspirated

**Maximum Boost** N/A

**Cooling System** Inducted water

DFI® with 60mm throttle body **Fuel System** 

TCBI with digital advance Ignition

**Starting System** Electric

**Propulsion** 

148mm jet pump, axial-flow, single stage **System** 

**Impeller** 3-blade, oval-edge stainless steel

**Thrust** 

## **PERFORMANCE**

Lubrication Semi-dry sump system

Coupling Direct drive from engine

957 lb

**Oil Capacity** 5.3 qt.

**Fuel Capacity** 6.1 gal.

**Load Capacity** 1-person

Storage N/A **Capacity** 

## **DETAILS**

**Overall Length** 104.5 in.

**Overall Width** 30.1 in.

**Ov