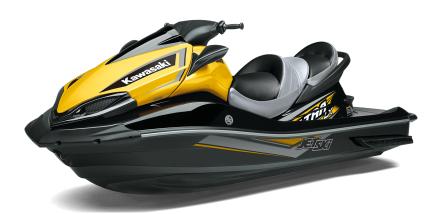

## JET SKI® ULTRA® LX

## **DETAILS**

**Overall Length** 132.7 in.

**Overall Width** 47.0 in.

**Overall Height** 45.3 in.

**Curb Weight** 932.7 lb.\*

**Seating Capacity**  3

**Color Choices** Ebony/Pearl Citrus Yellow

12 Month Limited Warranty Warranty