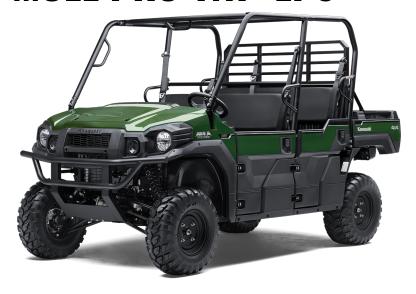

## **MULE PRO-FXT™ EPS**









## **POWER**

**Engine** 4-stroke, 3-cylinder, DOHC, liquid-cooled, gas

Displacement 812cc

**Maximum Torque** 48.0 lb-ft @ 3500 rpm

**Bore x Stroke** 2.83x2.62 in

**Compression Ratio** 

**Fuel System** DFI® with 34mm throttle body

**Transmission** Continuously Variable Transmission (CVT) with (H,L,N,R)

Final Drive Selectable 2WD/4WD, shaft. Dual mode rear differential

with differential lock

**Engine Braking** 

**Alternator Output** 

(max)

**75** amp

## **CAPABILITY**

Front Suspension / Double wishbone/8.7 in **Wheel Travel** 

Rear Suspension / **Wheel Travel** 

**Rear Tires** 

Double wishbone/8.5 (L) /8.7 (R) in

**Front Tires** 26x9.00-12, radial

26x11.00-12, radial Steering Electric Power Steering (EPS), Tilt steering

**Park Brake Type** Independent, Mechanical D