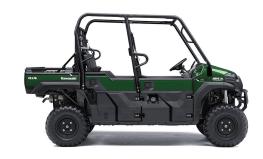

## **MULE PRO-FXT™ EPS**









## **POWER**

**Engine** 4-stroke, 3-cylinder, DOHC, liquid-cooled, gas

Displacement 812cc

**Maximum Torque** 48.0 lb-ft @ 3500 rpm

**Bore x Stroke** 2.83x2.62 in

**Compression Ratio** 

**Fuel System** DFI® with 34mm throttle body

**Transmission** Continuously Variable Transmission (CVT) with (H,L,N,R)

Final Drive Selectable 2WD/4WD, shaft. Dual mode rear differential

with differential lock

**Engine Braking** 

**Alternator Output** 

(max)

**75** amp

## **CAPABILITY**

Front Suspension / Double wishbone/8.7 in **Wheel Travel** 

Rear Suspension / **Wheel Travel** 

**Rear Tires** 

Double wishbone/8.5 (L) /8.7 (R) in

**Front Tires** 26x9.00-12, radial

26x11.00-12, radial Steering Electric Power Steering (EPS), Tilt steering

**Park Brake Type** Independent, Mechanical Disc