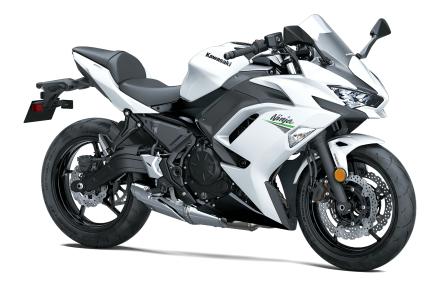

Curb Weight 423.4 lb\*

Fuel Capacity 4.0 gal

Wheelbase 55.5

Special Features

Iros

Color Choices Metallic Spark Black, Pearl Blizzard White

**TFT Instrumentation** 

Warranty 12 Month Limited Warranty