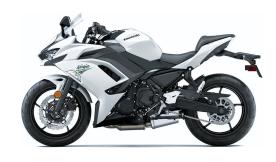

Curb Weight 423.4 lb\*

Fuel Capacity 4.0 gal

Wheelbase 55.5

Special Features

Iros

Color Choices Metallic Spark Black, Pearl Blizzard White

**TFT Instrumentation** 

Warranty 12 Month Limited Warranty