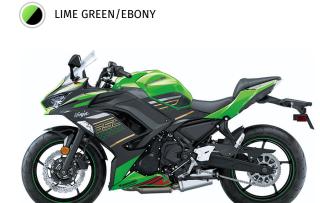

Seat Height 31.1

Curb Weight 423.4 lb\*

Fuel Capacity 4.0 gal

Wheelbase 55.5

Special Features TFT Instrumentation

Color Choices Lime Green/Ebony

**Warranty** 12 Month Limited Warranty