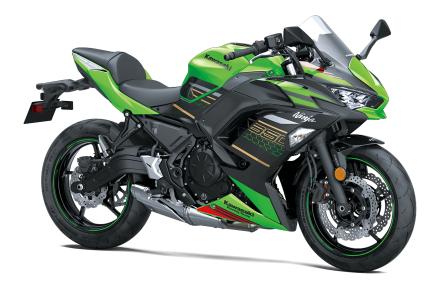

## NINJA® 650 ABS KRT EDITION

| n |   | 1 | м |   |
|---|---|---|---|---|
| r | U | M | V | K |

Engine 4-stroke, Parallel Twin, DOHC, liquid-cooled

Displacement 649cc

Bore x Stroke 83.0 x 60.0mm

Compression

## **PERFORMANCE**

Front
Suspension /
Wheel Travel

41mm hydraulic telescopic fork/4.9 in

Suspension /
Wheel Travel

Horizontal back-link with adjustable spring

preload/5.1 in

**Front Tire** 120/70x17

**Rear Tire** 160/60x17

Front Brakes Dual 300mm petal-type discs and 2-piston

calipers and ABS

**Rear Brakes** Single 220mm petal-type disc and single-

piston caliper and ABS

## **DETAILS**

Frame Type Tubular, Diamond

**Rake/Trail** 24.0/3.9

Overall Length 80.9

Overall Width 29.1

Overall Height 45.1

Ground 5.1

Clearance

Seat Height 31.1

Curb Weight 423.4 lb\*

Fuel Capacity 4.0 gal

Wheelbase 55.5

Special Features TFT Instrumentation

Color Choices Lime Green/Ebony

**Warranty** 12 Month Limited Warranty