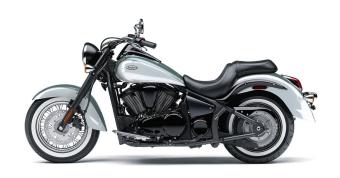

## **VULCAN® 900 CLASSIC**

Curb Weight 619.6 lb\*

Fuel Capacity 5.3 gal

Wheelbase 64.8 in

**Color Choices** Phantom Blue/ Pearl Blizzard White

**Warranty** 12 Month Limited Warranty