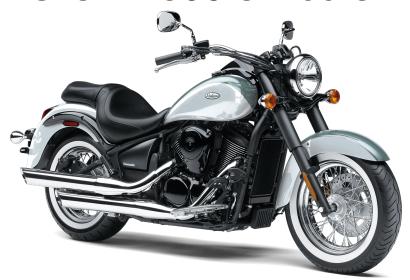

## **VULCAN® 900 CLASSIC**

## **DETAILS**

Frame Type Semi-double cradle, high-tensile steel

Rake/Trail 25/4.3 in

Overall Length 97.0 in

Overall Width 39.6 in

Overall Height 41.9 in

Ground 5.3 in Clearance

Seat Height 26.8 in

Curb Weight 619.6 lb\*

Fuel Capacity 5.3 gal

Wheelbase 64.8 in

**Color Choices** Phantom Blue/ Pearl Blizzard White

**Warranty** 12 Month Limited Warranty