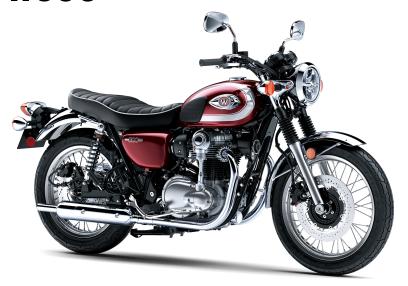

## **POWER**

Engine 4-stroke, vertical twin, SOHC, 8 valves, air-

cooled

Displacement 773cc

Bore x Stroke 77.0 x 83.0mm

Compression

Ratio

8.4:1

## **DETAILS**

Frame Type Double-cradle high tensile steel

**Rake/Trail** 26.0° / 3.7 in.

Overall Length 86.2 in.

Overall Width 31.1 in.

Overall Height 42.3 in.

Ground 4.9 in. Clearance

Seat Height 31.1 in.

Curb Weight 496.1 lb.\*

Fuel Capacity 4.0 gal.

Wheelbase 57.7 in.

Color Choices Candy Cardinal Red

**Warranty** 12 Month Limited Warranty