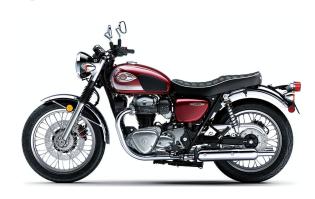

## **POWER**

Engine 4-stroke, vertical twin, SOHC, 8 valves, air-

cooled

Displacement 773cc

Bore x Stroke 77.0 x 83.0mm

Compression

Ratio

8.4:1

## **DETAILS**

Frame Type Double-cradle high tensile steel

**Rake/Trail** 26.0° / 3.7 in.

Overall Length 86.2 in.

Overall Width 31.1 in.

Overall Height 42.3 in.

Ground 4.9 in. Clearance

Seat Height 31.1 in.

Curb Weight 496.1 lb.\*

Fuel Capacity 4.0 gal.

Wheelbase 57.7 in.

Color Choices Candy Cardinal Red

**Warranty** 12 Month Limited Warranty