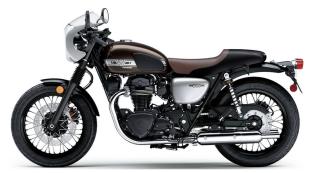

## **W800 CAFE**

Single 320mm petal-style disc with 2-

Single 270mm petal-style disc with 2-piston

## **POWER**

Engine 4-stroke, vertical twin, SOHC, 8 valves, air-

cooled

Displacement 773cc

Bore x Stroke 77.0 x 83.0mm

Compression

Ratio

8.4:1

Fuel System DFI® with 34mm throttle bodies (2)

**Ignition** Digital

**Transmission** 5-speed, return shift

Final Drive Sealed chain

## **DETAILS**

**Rear Tire** 

**Front Brakes** 

**Rear Brakes** 

Frame Type Double-cradle high tensile steel

caliper, ABS

130/80-18

piston calipers, ABS

Rake/Trail 26.0°/3.7 in

Overall Length 84.1 in

Overall Width 32.5 in

Overall Height 44.7 in

Ground 5.1 in Clearance

Seat Height 31.1 in

Curb Weight 489.5 lb\*

Fuel Capacity 4.0 gal

Wheelbase 57.7 in

**Color Choices** Metallic Matte Fusion Silver/Metallic Spark

Black

**Warranty** 12 Month Limited Warranty

## **PERFORMANCE**

Front 41mm Telescopic fork/5.1 in Suspension / Wheel Travel

Twin shocks with spring preload

adjustability/4.2 in

Front Tire 100/90-18

Suspension /

**Wheel Travel** 