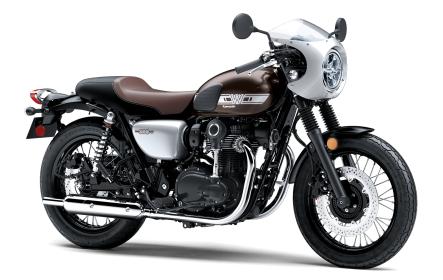

## **W800 CAFE**

Single 320mm petal-style disc with 2-

Single 270mm petal-style disc with 2-piston

## **POWER**

Engine 4-stroke, vertical twin, SOHC, 8 valves, air-

cooled

Displacement 773cc

Bore x Stroke 77.0 x 83.0mm

Compression

Ratio

8.4:1

Fuel System DFI® with 34mm throttle bodies (2)

**Ignition** Digital

**Transmission** 5-speed, return shift

Final Drive Sealed chain

## **DETAILS**

**Rear Tire** 

**Front Brakes** 

**Rear Brakes** 

Frame Type Double-cradle high tensile steel

caliper, ABS

130/80-18

piston calipers, ABS

Rake/Trail 26.0°/3.7 in

Overall Length 84.1 in

Overall Width 32.5 in

Overall Height 44.7 in

Ground 5.1 in Clearance

Seat Height 31.1 in

Curb Weight 489.5 lb\*

Fuel Capacity 4.0 gal

Wheelbase 57.7 in

**Color Choices** Metallic Matte Fusion Silver/Metallic Spark

Black

**Warranty** 12 Month Limited Warranty

## **PERFORMANCE**

Front 41mm Telescopic fork/5.1 in Suspension / Wheel Travel

Twin shocks with spring preload

adjustability/4.2 in

Front Tire 100/90-18

Suspension /

**Wheel Travel** 