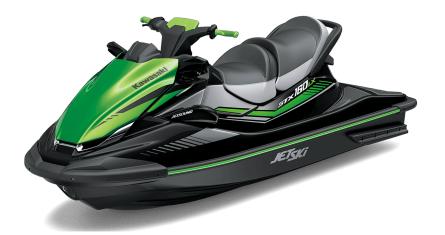

## JET SKI® STX® 160LX

## **DETAILS**

Overall Length 124.1 in

Overall Width 46.5 in.

Overall Height 45.4 in.

Curb Weight 877.6 lb\*

Seating Capacity 3

**Color Choices** Ebony/Candy Lime Green

**Warranty** 12 Month Limited Warranty