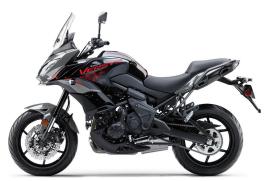

## VERSYS® 650 ABS

## **DETAILS**

**Frame Type** Double pipe diamond frame constructed from high-tensile steel

25°/4.3 in Rake/Trail

**Overall Length** 85.2 in

**Overall Width** 33.1 in

**Overall Height** 55.1 in/57.1 in (windshield down/up)

Ground 6.7 in

Clearance

**Seat Height** 33.1 in

**Curb Weight** 476.3 lb\*

**Fuel Capacity** 5.5 gal

Wheelbase 55.7 in

**Color Choices** Metallic Moondust Gray / Metallic Spark

Black