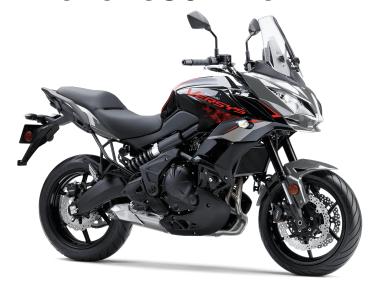

## VERSYS® 650 ABS

## **DETAILS**

**Frame Type** Double pipe diamond frame constructed from high-tensile steel

25°/4.3 in Rake/Trail

**Overall Length** 85.2 in

**Overall Width** 33.1 in

**Overall Height** 55.1 in/57.1 in (windshield down/up)

Ground 6.7 in

Clearance

**Seat Height** 33.1 in

**Curb Weight** 476.3 lb\*

**Fuel Capacity** 5.5 gal

Wheelbase 55.7 in

**Color Choices** Metallic Moondust Gray / Metallic Spark

Black