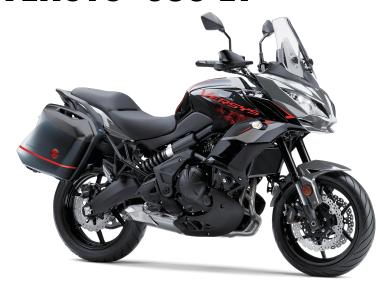

## VERSYS® 650 LT

160/60 ZR-17

calipers, ABS

piston caliper, ABS

## **DETAILS**

**Rear Tire** 

**Front Brakes** 

**Rear Brakes** 

**Frame Type** Double pipe diamond frame constructed from high-tensile steel

Dual 300mm petal-style discs with 2-piston

Single 250mm petal-style disc with single-

25°/4.3 in Rake/Trail

**Overall Length** 85.2 in

**Overall Width** 33.1 in

**Overall Height** 55.1 in/57.1 in (windshield down/up)

Ground 6.7 in

Clearance

**Seat Height** 33.1 in

**Curb Weight** 476.3 lb. + 20 w/saddlebags & hand guards\*

**Fuel Capacity** 5.5 gal

Wheelbase 55.7 in

**Color Choices** Metallic Moondust Gray / Metallic Spark

Black

Warranty 24 month limited warranty

## **PERFORMANCE**

Front Suspension / **Wheel Travel** 

41mm hydraulic telescopic fork with stepless adjustable rebound and preload/5.9 in

Rear Suspension / **Wheel Travel**  Single offset laydown shock with remote adjustable spring preload/5.7 in

**Front Tire** 

120/70 ZR-17