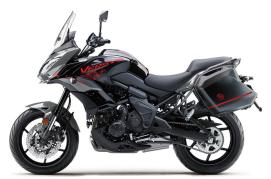

## VERSYS® 650 LT

160/60 ZR-17

calipers, ABS

piston caliper, ABS

## **DETAILS**

**Rear Tire** 

**Front Brakes** 

**Rear Brakes** 

**Frame Type** Double pipe diamond frame constructed from high-tensile steel

Dual 300mm petal-style discs with 2-piston

Single 250mm petal-style disc with single-

25°/4.3 in Rake/Trail

**Overall Length** 85.2 in

**Overall Width** 33.1 in

**Overall Height** 55.1 in/57.1 in (windshield down/up)

Ground 6.7 in

Clearance

**Seat Height** 33.1 in

**Curb Weight** 476.3 lb. + 20 w/saddlebags & hand guards\*

**Fuel Capacity** 5.5 gal

Wheelbase 55.7 in

**Color Choices** Metallic Moondust Gray / Metallic Spark

Black

Warranty 24 month limited warranty

## **PERFORMANCE**

Front Suspension / **Wheel Travel** 

41mm hydraulic telescopic fork with stepless adjustable rebound and preload/5.9 in

Rear Suspension / **Wheel Travel**  Single offset laydown shock with remote adjustable spring preload/5.7 in

**Front Tire** 

120/70 ZR-17