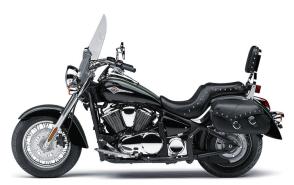

## **VULCAN® 900 CLASSIC LT**









## **POWFR**

**Engine** 4-stroke, 55-degree V-twin, liquid-cooled

**Displacement** 903cc/55.10 cu in

**Bore x Stroke** 88.0 x 74.2mm

Compression

9.5:1 Ratio

Maximum **Torque** 

58.2 lb-ft @ 3500 rpm

**Fuel System** 

DFI 34mm Throttle Bodies (2), with sub-

throttle valves

Ignition

TCBI w/ Electronic Advance

**Transmission** 

5-speed with positive neutral finder

**Final Drive** 

Kevlar-reinforced belt

## **PERFORMANCE**

**Front** Suspension / **Wheel Travel**  41mm Showa telescopic fork/5.9 in

Rear Suspension / **Wheel Travel**  Uni-Trak® swingarm, 7-way adjustable

spring preload/4.1 in

**Front Tire** 130/90-16

**Rear Tire** 180/70-15

**Front Brakes** Single 300mm hydraulic disc

**Rear Brakes** Single 270mm hydraulic disc

## **DETAILS**

Semi-double cradle, high-te