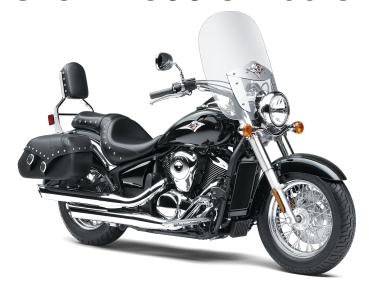

## **VULCAN® 900 CLASSIC LT**









## **POWFR**

**Engine** 4-stroke, 55-degree V-twin, liquid-cooled

**Displacement** 903cc/55.10 cu in

**Bore x Stroke** 88.0 x 74.2mm

Compression

9.5:1 Ratio

Maximum **Torque** 

58.2 lb-ft @ 3500 rpm

**Fuel System** 

DFI 34mm Throttle Bodies (2), with sub-

throttle valves

Ignition

TCBI w/ Electronic Advance

**Transmission** 

5-speed with positive neutral finder

**Final Drive** 

Kevlar-reinforced belt

## **PERFORMANCE**

**Front** Suspension / **Wheel Travel**  41mm Showa telescopic fork/5.9 in

Rear Suspension / **Wheel Travel**  Uni-Trak® swingarm, 7-way adjustable

spring preload/4.1 in

**Front Tire** 130/90-16

**Rear Tire** 180/70-15

**Front Brakes** Single 300mm hydraulic disc

**Rear Brakes** Single 270mm hydraulic disc

## **DETAILS**

Semi-double cradle, hig