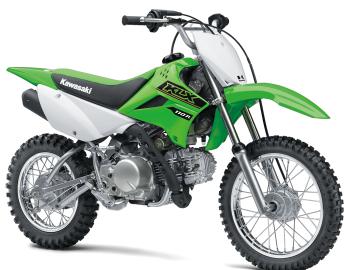

# <sup>2021</sup> KLX®110R







## POWER

| Engine               | 4-stroke single, SOHC, air-cooled                                       |
|----------------------|-------------------------------------------------------------------------|
| Displacement         | 112cc                                                                   |
| Bore x Stroke        | 53.0 x 50.6mm                                                           |
| Compression<br>Ratio | 9.5:1                                                                   |
| Fuel System          | 18mm Keihin carburetor and screw type throttle limiter on grip housing  |
| Ignition             | DC-CDI                                                                  |
| Transmission         | 4-speed, return shift, automatic centrifugal and wet, multi-disc clu