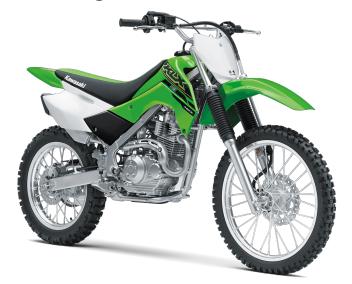

## KLX®140R L

| D | N | W | I E | D |
|---|---|---|-----|---|
| Г | U | W | ľ   | л |

**Engine** 4-stroke single, SOHC, air-cooled

**Displacement** 144cc

Bore x Stroke 58.0 x 54.4mm

Compression

Ratio

9.5:1

**Fuel System** 20mm Keihin carburetor

**Ignition** Digital DC-CDI

**Transmission** 5-speed, return shift, with wet multi-disc

manual clutch

Final Drive Chain

## PERFORMANCE

Front 33mm telescopic fork/7.1 in

Suspension / Wheel Travel

Suspension /

**Wheel Travel** 

Rear

Uni-Trak® linkage system and single shock with piggyback reservoir, fully adjustable preload and 22-way rebound damping/7.1

ın

**Front Tire** 

70/100-19

**Rear Tire** 90/100-16

Front Brakes Single 220mm petal disc with a dual-

piston caliper

**Rear Brakes** Single 186mm petal disc with single-

piston caliper

## **DETAILS**

Frame Type High-tensile steel, box-section perimeter

Rake/Trail 27°/3.8 in

Overall Length 74.6 in

Overall Width 31.1 in

Overall Height 42.3 in

Ground 10.0 in Clearance

Seat Height 31.5 in

Curb Weight 209.4 lb\*

Fuel Capacity 1.5 gal

Wheelbase 50.6 in

**Color Choices** Lime Green

**Warranty** 6 Months