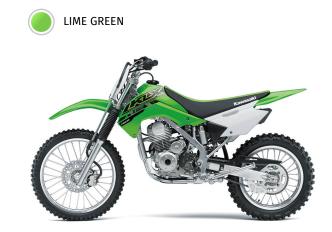

Curb Weight 209.4 lb\*

Fuel Capacity 1.5 gal

Wheelbase 50.6 in

**Color Choices** Lime Green

**Warranty** 6 Months