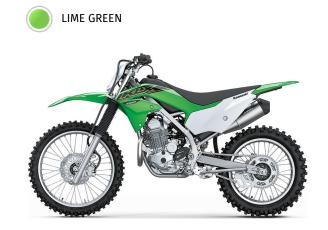

## KLX®230R S







100/100-18

piston caliper

piston caliper

| P | N | V | V | F | R  |
|---|---|---|---|---|----|
|   | u | v | v | L | 11 |

**Engine** 4-stroke single, SOHC, air-cooled

Displacement 233cc

Bore x Stroke 67.0 x 66.0mm

Compression

Ratio

9.4:1

Fuel System DFI® with 32mm Keihin throttle body

Ignition TCBI Electronic Advance

**Transmission** 6-speed, return shift with wet multi-disc

manual clutch

Final Drive Chain

## **DETAILS**

**Rear Tire** 

**Front Brakes** 

**Rear Brakes** 

Frame Type High-tensile steel, box-section perimeter

Single 240mm petal disc with a dual-

Single 220mm petal disc with single-

Rake/Trail 25.7°/4.3 in

Overall Length 80.1 in

Overall Width 33.1 in

Overall Height 46.3 in

Ground 10.8 in Clearance

Seat Height

35.4 in

**Curb Weight** 253.6 lb / 262