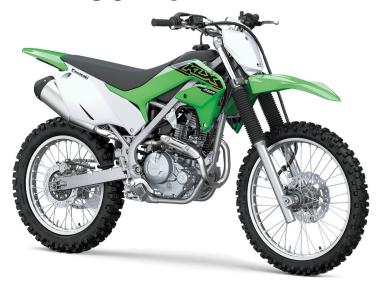

## KLX®230R S

100/100-18

piston caliper

piston caliper

| P | N | V | V | F | R  |
|---|---|---|---|---|----|
|   | u | v | v | L | 11 |

**Engine** 4-stroke single, SOHC, air-cooled

Displacement 233cc

Bore x Stroke 67.0 x 66.0mm

## **DETAILS**

**Rear Tire** 

**Front Brakes** 

**Rear Brakes** 

Frame Type High-tensile steel, box-section perimeter

Single 240mm petal disc with a dual-

Single 220mm petal disc with single-

Rake/Trail 25.7°/4.3 in

## **PERFORMANCE**

Front Suspension / Wheel Travel 37mm telescopic fork/8.7 in

Rear Suspension / Wheel Travel Uni-Trak® linkage system and single shock with adjustable spring preload/8.8 in

**Front Tire** 

80/100-21