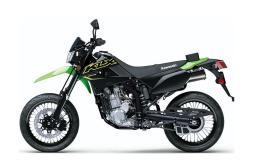

Wheelbase 56.5 in

Color Choices Lime Green/Ebony, Oriental Blue/Ebony

Warranty 12 Months