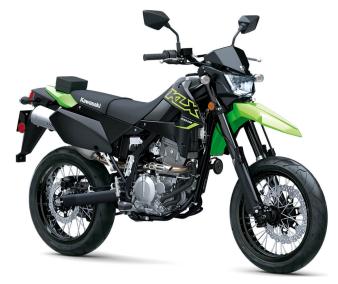

Wheelbase 56.5 in

Color Choices Lime Green/Ebony, Oriental Blue/Ebony

Warranty 12 Months