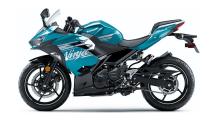

## NINJA® 400 ABS

## **DETAILS**

Trellis, high-tensile steel **Frame Type** 

Rake/Trail 24.7°/3.6 in.

**Overall Length** 78.3 in

**Overall Width** 28 in

**Overall Height** 44.1 in

Ground 5.5 in Clearance

**Seat Height** 30.9 in

**Curb Weight** 368.2 lb\*

**Fuel Capacity** 3.7 gal

Wheelbase 53.9 in

**Color Choices** Pearl Nightshade Teal / Metallic Spark Black,

Passion Red, Metallic Graphite Gray /

Metallic Magnetic Dark Gray

Warranty 12 Month Limited Warranty