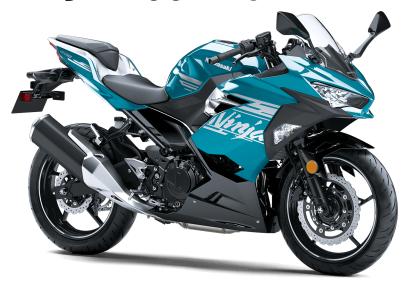

## NINJA® 400 ABS

## **POWER**

**Engine** 4-stroke, Parallel Twin, DOHC, liquid-cooled

**Displacement** 399cc

**Bore x Stroke** 70.0 x 51.8mm

Compression

**Ratio** 

11.5:1

**Fuel System** DFI® with dual 32mm throttle bodies

Ignition TCBI w/digital advance

**Transmission** 6-speed

**Final Drive** 

**Aids** 

Sealed chain

**Electronic Rider** 

ABS

## **PERFORMANCE**

Front 41mm hydraulic telescopic fork/4.7 in Suspension / **Wheel Travel** 

Rear Suspension / **Wheel Travel**  Horizontal back-link with adjustable spring

preload/5.1 in

**Front Tire** 110/70-17

**Rear Tire** 150/60-17 **Front Brakes** Single 310mm petal-type disc with 2-piston calipers and ABS

**Rear Brakes** Single 220mm petal-type disc with single-

piston caliper and ABS

## **DETAILS**

Trellis, high-tensile steel **Frame Type** 

Rake/Trail 24.7°/3.6 in.

**Overall Length** 78.3 in

**Overall Width** 28 in

**Overall Height** 44.1 in

Ground 5.5 in Clearance

**Seat Height** 30.9 in

**Curb Weight** 368.2 lb\*

**Fuel Capacity** 3.7 gal

Wheelbase 53.9 in

**Color Choices** Pearl Nightshade Teal / Metallic Spark Black,

Passion Red, Metallic Graphite Gray /

Metallic Magnetic Dark Gray

Warranty 12 Month Limited Warranty