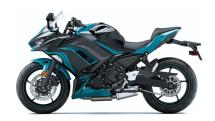

## NINJA® 650 ABS

METALLIC SPARK BLACK/PEARL NIGHTSHADE TEAL

METALLIC SPARK BLACK/METALLIC IMPERIAL RED

METALLIC GRAPHITE GRAY/METALLIC SPARK BLACK

Dual 300mm petal-type discs and 2-piston

Single 220mm petal-type disc and single-

Ground 5.1 in Clearance

Seat Height 31.1in

Curb Weight 423.4 lb\*

Fuel Capacity 4.0 gal

Wheelbase 55.5 in

Color Choices Metallic Spark Black / Pearl Nightshade Teal,

Metallic Spark Black / Metallic Imperial Red, Metallic Graphite Gray / Metallic Spark Black