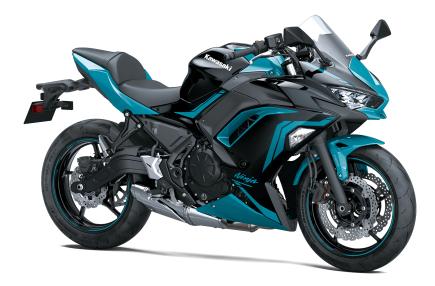

## NINJA® 650 ABS

METALLIC SPARK BLACK/PEARL NIGHTSHADE TEAL

METALLIC SPARK BLACK/METALLIC IMPERIAL RED

METALLIC GRAPHITE GRAY/METALLIC SPARK BLACK

Dual 300mm petal-type discs and 2-piston

Single 220mm petal-type disc and single-

Ground 5.1 in Clearance

Seat Height 31.1in

Curb Weight 423.4 lb\*

Fuel Capacity 4.0 gal

Wheelbase 55.5 in

Color Choices Metallic Spark Black / Pearl Nightshade Teal,

Metallic Spark Black / Metallic Imperial Red, Metallic Graphite Gray / Metallic Spark Black