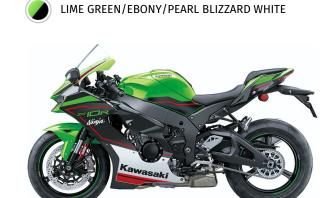

Curb Weight 456.4 lb\*

Fuel Capacity 4.5 gal

Wheelbase 57.1 in

Special Features Aerodynamic Downforce Generating Devices, Rideology

the App Smartphone Connectivity, TFT Instrumentation

Color Choices Lime Green / Ebony / Pearl Blizzard White