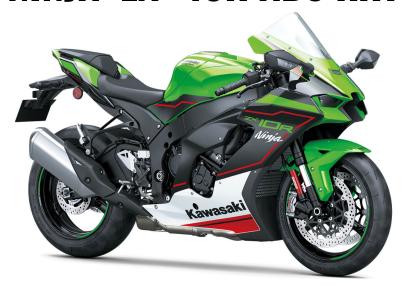

## NINJA® ZX™-10R ABS KRT EDITION

| P | N | ١ | N | Æ | R |
|---|---|---|---|---|---|
|   |   |   |   |   |   |

Engine 4-stroke, In-Line Four, DOHC, 16-valve, liquid-cooled

Displacement 998cc

Bore x Stroke 76.0 x 55.0mm

Curb Weight 456.4 lb\*

Fuel Capacity 4.5 gal

Wheelbase 57.1 in

Special Features Aerodynamic Downforce Generating Devices, Rideology

the App Smartphone Connectivity, TFT Instrumentation

Color Choices Lime Green / Ebony / Pearl Blizzard White