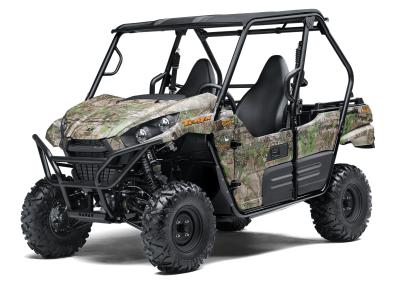

## **TERYX® CAMO**

| _ | _ |    |   | _ | _ |
|---|---|----|---|---|---|
| - | n | 11 |   | г | п |
| _ |   |    | w | • | _ |
|   |   |    |   |   | м |
|   |   |    |   |   |   |

Engine 4-stroke, SOHC, 4-valve V-twin, liquid-cooled