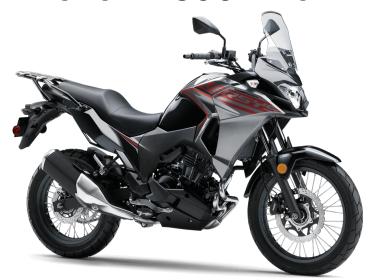

## VERSYS®-X 300 ABS

## **PERFORMANCE**

**Front** Suspension / **Wheel Travel**  Telescopic fork/5.1 in

Rear

Suspension / **Wheel Travel**  Uni-Trak® swingarm/5.8 in

**Front Tire** 100/90-19M/C 57S

**Rear Tire** 130/80-17M/C 65S

Single disc, ABS **Front Brakes** 

**Rear Brakes** Single disc, ABS

## **DETAILS**

Tubular, diamond **Frame Type** 

Rake/Trail 24°/4.3 in

**Overall Length** 85.4 in

**Overall Width** 33.9 in

**Overall Height** 54.7 in

7.1 in Ground Clearance

**Seat Height** 32.1 in

**Curb Weight** 385.9 lb\*

**Fuel Capacity** 4.5 gal

Wheelbase 57.1 in

**Color Choices** Metallic Graphite Gray / Metallic Spark

Black

12 month limited warranty Warranty