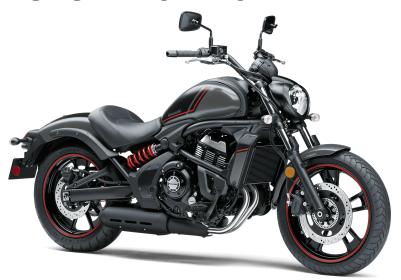

## **VULCAN® S ABS**

## **DETAILS**

| Frame Type     | High-tensile steel diamond frame |
|----------------|----------------------------------|
| Overall Length | 90 9 in                          |

Overall Width 34.6 in

Overall Height 43.3 in

Ground 5.1 in Clearance

Seat Height 27.8 in

Curb Weight 498.3 lb\*

Fuel Capacity 3.7 gal

Wheelbase 62.0 in

**Color Choices** Metallic Flat Raw Graystone, Pearl Blizzard

White

Warranty 12 Month Limited Warranty