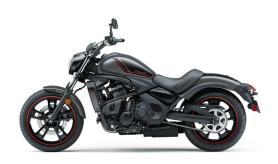

## **VULCAN® S ABS**

## **DETAILS**

| Frame Type     | High-tensile steel diamond frame |
|----------------|----------------------------------|
| Overall Length | 90 9 in                          |

Overall Width 34.6 in

Overall Height 43.3 in

Ground 5.1 in Clearance

Seat Height 27.8 in

Curb Weight 498.3 lb\*

Fuel Capacity 3.7 gal

Wheelbase 62.0 in

**Color Choices** Metallic Flat Raw Graystone, Pearl Blizzard

White

Warranty 12 Month Limited Warranty