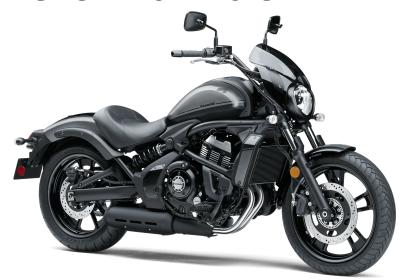

## **VULCAN®S ABS CAFE**

| P | N | W | F | R |
|---|---|---|---|---|

4-stroke, 2-cylinder, DOHC, liquid-cooled **Engine** 

Displacement 649cc

**Bore x Stroke** 83.0 x 60.0mm

Compression

**Ratio** 

Maximum **Torque** 

46.3 lb-ft @ 6600 rpm

**Fuel System** 

DFI 38mm Throttle Bodies (2), with sub-

throttle valves

Ignition TCBI w/ Electronic Advance

10.8:1

**Transmission** 6-speed with positive neutral finder

**Final Drive** Sealed Chain

**PERFORMANCE** 

Front 41mm telescopic fork/5.1 in Suspension /

Rear Suspension / **Wheel Travel** 

**Wheel Travel** 

Lay-down offset rear shock with linkage and adjustable preload/3.1 in

**Front Tire** 120/70x18 **Rear Tire** 160/60x17

**Front Brakes** Single 300mm disc with twin-piston caliper

**Rear Brakes** Single 250mm disc with single-piston

caliper

**DETAILS** 

High-tensile steel diamond frame **Frame Type** 

31/4.7 in Rake/Trail

**Overall Length** 90.9 in

**Overall Width** 34.6 in

**Overall Height** 44.5 in

5.1 in Ground Clearance

**Seat Height** 27.8 in

**Curb Weight** 502.7 lb\*

**Fuel Capacity** 3.7 gal

Wheelbase 62.0 in

**Color Choices** Pearl Storm Gray/Ebony