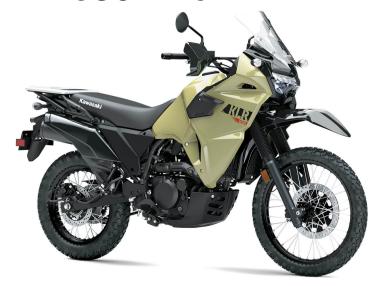

## KLR®650 ABS

**Curb Weight** 460.6 / 456.2 lb\*

Fuel Capacity 6.1 gal

Wheelbase 60.6 in

**Color Choices** Pearl Sand Khaki, Pearl Lava Orange

Warranty 12 Months