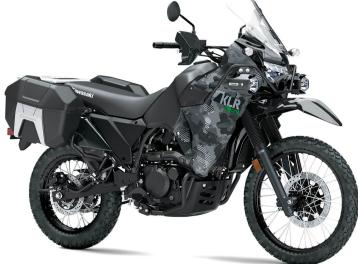

## 2022 KLR<sup>®</sup>650 ADVENTURE

CYPHER CAMO GRAY

130/80-17

Cypher Camo Gray

12 Months

**Color Choices** 

Warranty

Scan with camera to view videos, key features and more.