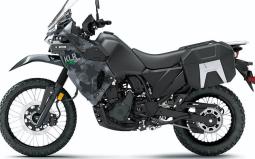

## 2022 KLR<sup>®</sup>650 ADVENTURE

CYPHER CAMO GRAY

130/80-17

Cypher Camo Gray

12 Months

**Color Choices** 

Warranty

Scan with camera to view videos, key features and more.