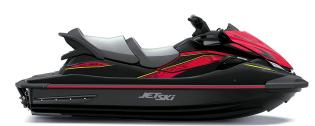

## JET SKI® STX® 160LX

## **DETAILS**

**Overall Length** 124.1 in

**Overall Width** 46.5 in

**Overall Height** 45.4 in

**Curb Weight** 877.6 lb\*

Seating **Capacity** 

**Color Choices** Ebony/Neon Red

3