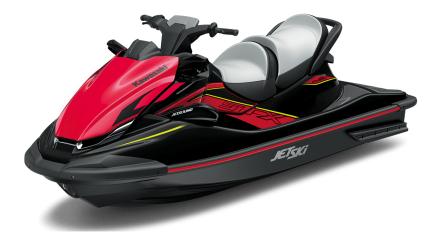

## JET SKI® STX® 160LX

## **DETAILS**

**Overall Length** 124.1 in

**Overall Width** 46.5 in

**Overall Height** 45.4 in

**Curb Weight** 877.6 lb\*

Seating **Capacity** 

**Color Choices** Ebony/Neon Red

3