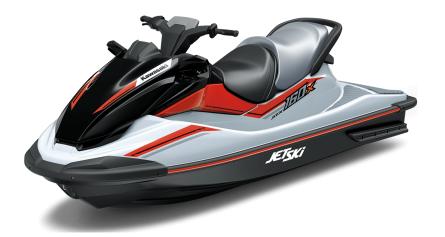

## JET SKI® STX® 160X









## **POWER**

4-stroke, DOHC, four valves per cylinder, **Engine** 

4-cylinder inline

**Displacement** 1,498cc

**Bore x Stroke** 83.0 x 69.2mm

Compression

**Ratio** 

10.6:1

Induction Naturally aspirated

Maximum

N/A **Boost** 

Cooling **System** 

Inducted water

**Fuel System** 

DFI® with 60mm throttle body

Ignition

TCBI with Digital Advance

**Starting System** 

Electric

**Propulsion System** 

148mm jet pump, axial-flow, single stage

**Impeller** 

3-blade, oval-edge stainless steel

## **PERFORMANCE**

Lubrication Semi-dry sump system

Coupling Direct drive from engine

**Oil Capacity** 5.3 qt

**Fuel Capacity** 20.6 gal

**Load Capacity** 496 lb

**Storage** 35.0 gal Capacity

## **DETAILS**

**Overall Length** 124.1 in

**Overall Width** 46.5 in

**Overall Height