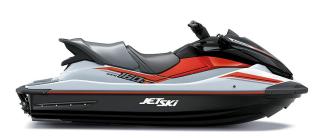

## JET SKI® STX® 160X









## **POWER**

4-stroke, DOHC, four valves per cylinder, **Engine** 

4-cylinder inline

**Displacement** 1,498cc

**Bore x Stroke** 83.0 x 69.2mm

Compression

**Ratio** 

10.6:1

Induction Naturally aspirated

Maximum

N/A **Boost** 

Cooling **System** 

Inducted water

**Fuel System** 

DFI® with 60mm throttle body

Ignition

TCBI with Digital Advance

**Starting System** 

Electric

**Propulsion System** 

148mm jet pump, axial-flow, single stage

**Impeller** 

3-blade, oval-edge stainless steel

## **PERFORMANCE**

Lubrication Semi-dry sump system

Coupling Direct drive from engine

**Oil Capacity** 5.3 qt

**Fuel Capacity** 20.6 gal

**Load Capacity** 496 lb

**Storage** 35.0 gal Capacity

## **DETAILS**

**Overall Length** 124.1 in

**Overall Width** 46.5 in

**Overall Height** 4