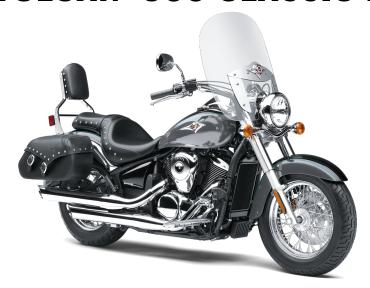

## **VULCAN® 900 CLASSIC LT**

130/90-16

180/70-15

## **POWFR**

**Engine** 4-stroke, 55-degree V-twin, liquid-cooled

**Displacement** 903cc/55.10 cu in

**Bore x Stroke** 88.0 x 74.2mm

Compression

9.5:1 Ratio

Maximum **Torque** 

58.2 lb-ft @ 3,500 rpm

**Fuel System** 

DFI® with 34mm throttle bodies (2), with

sub-throttle valves

Ignition TCBI with Electronic Advance

**Transmission** 5-speed with positive neutral finder

**Final Drive** Kevlar-reinforced belt

## **DETAILS**

**Front Brakes** 

**Rear Brakes** 

**Front Tire** 

**Rear Tire** 

Semi-double cradle, high-tensile steel **Frame Type** 

Single 300mm hydraulic disc

Single 270mm hydraulic disc

Rake/Trail 32° / 6.3 in

**Overall Length** 97.0 in

**Overall Width** 39.6 in

**Overall Height** 58.3 in

Ground 5.3 in Clearance

**Seat Height** 26.8 in

**Curb Weight** 657.1 lb\*

**Fuel Capacity** 5.3 gal

Wheelbase 64.8 in

**Color Choices** Metallic Graphite Gray/Metallic Carbon

Gray

24 Month Limited Warranty Warranty

## **PERFORMANCE**

**Front** Suspension / **Wheel Travel**  41mm Showa telescopic fork/5.9 in

Rear Suspension / **Wheel Travel**  Uni-Trak® swingarm, 7-way adjustable spring preload/4.1 in

Scan with camera to view videos. key features and more.