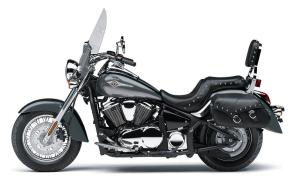

## **VULCAN® 900 CLASSIC LT**

130/90-16

180/70-15

## **POWFR**

**Engine** 4-stroke, 55-degree V-twin, liquid-cooled

**Displacement** 903cc/55.10 cu in

**Bore x Stroke** 88.0 x 74.2mm

Compression

9.5:1 Ratio

Maximum **Torque** 

58.2 lb-ft @ 3,500 rpm

**Fuel System** 

DFI® with 34mm throttle bodies (2), with

sub-throttle valves

Ignition TCBI with Electronic Advance

**Transmission** 5-speed with positive neutral finder

**Final Drive** Kevlar-reinforced belt

## **DETAILS**

**Front Brakes** 

**Rear Brakes** 

**Front Tire** 

**Rear Tire** 

Semi-double cradle, high-tensile steel **Frame Type** 

Single 300mm hydraulic disc

Single 270mm hydraulic disc

Rake/Trail 32° / 6.3 in

**Overall Length** 97.0 in

**Overall Width** 39.6 in

**Overall Height** 58.3 in

Ground 5.3 in Clearance

**Seat Height** 26.8 in

**Curb Weight** 657.1 lb\*

**Fuel Capacity** 5.3 gal

Wheelbase 64.8 in

**Color Choices** Metallic Graphite Gray/Metallic Carbon

Gray

24 Month Limited Warranty Warranty

## **PERFORMANCE**

**Front** Suspension / **Wheel Travel**  41mm Showa telescopic fork/5.9 in

Rear Suspension / **Wheel Travel**  Uni-Trak® swingarm, 7-way adjustable spring preload/4.1 in

Scan with camera to view videos. key features and more.