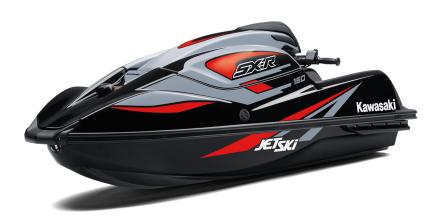

## JET SKI® SX-R™ 160

## **DETAILS**

Overall Length 104.5 in

Overall Width 30.1 in

Overall Height 33.1 in

Curb Weight 551.3 lb\*

Seating Capacity

| 1

Color Choices Ebony/Ice Gray