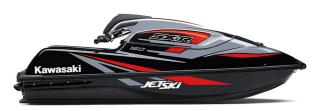

## JET SKI® SX-R™ 160

## **DETAILS**

Overall Length 104.5 in

Overall Width 30.1 in

Overall Height 33.1 in

Curb Weight 551.3 lb\*

Seating Capacity

| 1

Color Choices Ebony/Ice Gray