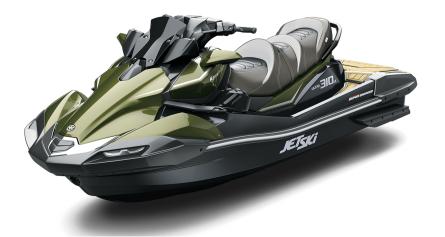

## **JET SKI® ULTRA® 310LX**

3-blade, oval-edge stainless steel

## **DETAILS**

Overall Length 140.9 in

Overall Width 47.0 in

Overall Height 48.8 in

Curb Weight 1,089.3 lb\*

Seating Capacity 3

Color Choices Ebony/Metallic Gold Sparkle Deep Green

**Warranty** 12 Month Limited Warranty