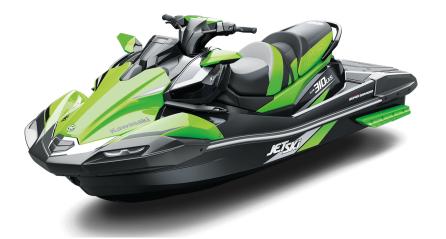

## **JET SKI® ULTRA® 310LX-S**









3-blade, oval-edge stainless steel

## **POWER**

Engine Supercharged and intercooled, 4-stroke, DOHC, four valves per cylinder, inline 4-

cylinder

Displacement 1,498cc

Bore x Stroke 83.0 x 69.2mm

Compression

Ratio

8.2:1

Induction Eaton Twin Vortices Series Roots-type

supercharger with air-to-water intercooler

Maximum Boost 16.8 psi

**Cooling System** Inducted water

Fuel System DFI® with 60mm throttle body

**Ignition** TCBI with Digital Advance

Starting System Electric

Propulsion System 160mm jet pump, axial-flow, single stage

**Impeller** 

**PERFORMANCE** 

**Lubrication** Semi-dry sump system

**Coupling** Direct drive from engine

Oil Capacity 5.3 qt

Fuel Capacity 21.1 gal

Load Capacity 496 lb

Storage 44.5 gal Capacity

## **DETAILS**

Overall Length 140.9 in

O