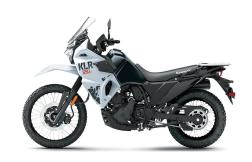

## KLR®650 S

Seat Height 32.1 in

**Curb Weight** 460.6 lb\* (ABS), 456.2 lb\* (non-ABS)

Fuel Capacity 6.1 gal

Wheelbase 59.6 in

**Color Choices** Pearl Crystal White/Metallic Carbon Gray,

Firecracker Red/Metallic Carbon Gray