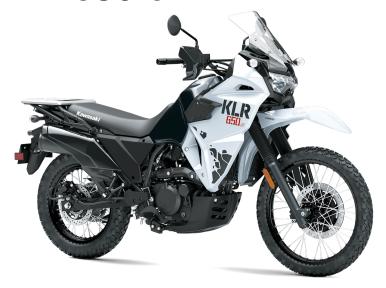

## KLR®650 S

Seat Height 32.1 in

**Curb Weight** 460.6 lb\* (ABS), 456.2 lb\* (non-ABS)

Fuel Capacity 6.1 gal

Wheelbase 59.6 in

**Color Choices** Pearl Crystal White/Metallic Carbon Gray,

Firecracker Red/Metallic Carbon Gray