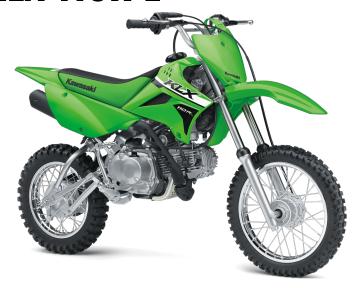

## KLX®110R L

3.00 x 12

## **POWER**

**Engine** 4-stroke single, SOHC, air-cooled

Displacement 112cc

**Bore x Stroke** 53.0 x 50.6mm

Compression

Ratio

9.5:1

**Fuel System** 18mm Keihin carburetor and screw type

throttle limiter on grip housing

Ignition DC-CDI

**Transmission** 4-speed, return shift, wet multi-disc

manual clutch

**Final Drive** Chain **Rear Brakes** 

**Front Brakes** 

**Rear Tire** 

90mm mechanical drum, cable actuated

110mm mechanical drum, rod actuated

## **DETAILS**

Backbone frame, high-tensile steel **Frame Type** 

Rake/Trail 24.2° / 1.9 in

**Overall Length** 61.4 in

25.6 in **Overall Width** 

39.0 in **Overall Height** 

10.4 in Ground Clearance

**Seat Height** 28.7 in

**Curb Weight** 167.5 lb\*

**Fuel Capacity** 1.0 gal

Wheelbase 42.3 in

**Color Choices** Lime Green, Battle Gray

6 Months Warranty

## **PERFORMANCE**

**Front** Suspension / 30mm hydraulic telescopic fork/5.5 in

**Wheel Travel** 

Rear

Swingarm with single hydraulic shock/5.2

Suspension /

**Wheel Travel** 

**Front Tire** 2.50 x 14