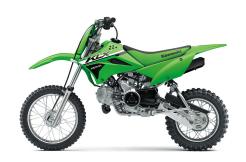

## KLX®110R L

3.00 x 12

## **POWER**

**Engine** 4-stroke single, SOHC, air-cooled

Displacement 112cc

**Bore x Stroke** 53.0 x 50.6mm

Compression

Ratio

9.5:1

**Fuel System** 18mm Keihin carburetor and screw type

throttle limiter on grip housing

Ignition DC-CDI

**Transmission** 4-speed, return shift, wet multi-disc

manual clutch

**Final Drive** Chain **Rear Brakes** 

**Front Brakes** 

**Rear Tire** 

90mm mechanical drum, cable actuated

110mm mechanical drum, rod actuated

## **DETAILS**

Backbone frame, high-tensile steel **Frame Type** 

Rake/Trail 24.2° / 1.9 in

**Overall Length** 61.4 in

25.6 in **Overall Width** 

39.0 in **Overall Height** 

10.4 in Ground Clearance

**Seat Height** 28.7 in

**Curb Weight** 167.5 lb\*

**Fuel Capacity** 1.0 gal

Wheelbase 42.3 in

**Color Choices** Lime Green, Battle Gray

6 Months Warranty

## **PERFORMANCE**

**Front** Suspension / 30mm hydraulic telescopic fork/5.5 in

**Wheel Travel** 

Rear

Swingarm with single hydraulic shock/5.2

Suspension /

**Wheel Travel** 

**Front Tire** 2.50 x 14