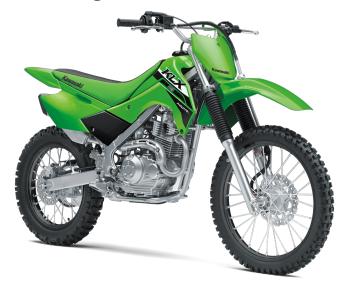

# KLX®140R L

90/100-16

piston caliper

### **POWER**

**Engine** 4-stroke single, SOHC, air-cooled

**Displacement** 144cc

**Bore x Stroke** 58.0 x 54.4mm

Compression

**Ratio** 

9.5:1

20mm Keihin carburetor **Fuel System** 

Ignition Digital DC-CDI

**Transmission** 5-speed, return shift, with wet multi-disc

manual clutch

**Final Drive** Chain

**Front Brakes** 

**Rear Tire** 

**Rear Brakes** Single 186mm petal disc with singlepiston caliper

Single 220mm petal disc with a dual-

## **DETAILS**

High-tensile steel, box-section perimeter **Frame Type** 

Rake/Trail 27°/3.8 in

**Overall Length** 74.6 in

**Overall Width** 31.1 in

**Overall Height** 42.3 in

Clearance

Ground

**Seat Height** 31.5 in

**Curb Weight** 209.4 lb\*

**Fuel Capacity** 1.5 gal

Wheelbase 50.6 in

**Color Choices** Lime Green, Battle Gray

10.0 in

6 Month Limited Warranty Warranty

### **PERFORMANCE**

**Front** Suspension / **Wheel Travel** 

33mm telescopic fork/7.1 in

Rear Suspension / **Wheel Travel**  Uni-Trak® linkage system and single shock with piggyback reservoir, fully adjustable preload and 22-way rebound damping/7.1

**Front Tire** 

70/100-19