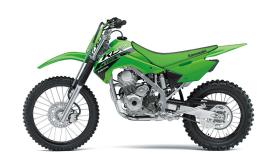

# KLX®140R L

90/100-16

piston caliper

### **POWER**

**Engine** 4-stroke single, SOHC, air-cooled

**Displacement** 144cc

**Bore x Stroke** 58.0 x 54.4mm

Compression

**Ratio** 

9.5:1

20mm Keihin carburetor **Fuel System** 

Ignition Digital DC-CDI

**Transmission** 5-speed, return shift, with wet multi-disc

manual clutch

**Final Drive** Chain

**Front Brakes** 

**Rear Tire** 

**Rear Brakes** Single 186mm petal disc with singlepiston caliper

Single 220mm petal disc with a dual-

## **DETAILS**

High-tensile steel, box-section perimeter **Frame Type** 

Rake/Trail 27°/3.8 in

**Overall Length** 74.6 in

**Overall Width** 31.1 in

**Overall Height** 42.3 in

Clearance

Ground

**Seat Height** 31.5 in

**Curb Weight** 209.4 lb\*

**Fuel Capacity** 1.5 gal

Wheelbase 50.6 in

**Color Choices** Lime Green, Battle Gray

10.0 in

6 Month Limited Warranty Warranty

### **PERFORMANCE**

**Front** Suspension / **Wheel Travel** 

33mm telescopic fork/7.1 in

Rear Suspension / **Wheel Travel**  Uni-Trak® linkage system and single shock with piggyback reservoir, fully adjustable preload and 22-way rebound damping/7.1

**Front Tire** 

70/100-19