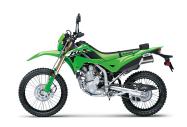

Tubular, Semi Double Cradle

**Frame Type** 

**Rear Tire** 

| Rake/Trail          | 26.7° / 4.2 in                                    |
|---------------------|---------------------------------------------------|
| Overall Length      | 85.6 in                                           |
| Overall Width       | 32.3 in                                           |
| Overall Height      | 46.7 in                                           |
| Ground<br>Clearance | 10.8 in                                           |
| Seat Height         | 35.2 in                                           |
| Curb Weight         | 302.1 lb*                                         |
| Fuel Capacity       | 2.0 gal                                           |
| Wheelbase           | 56.7 in                                           |
| Color Choices       | Lime Green, Battle Gray, Cypher Camo Gray (Matte) |
| Warranty            | 12 Month Limited Warranty                         |
|                     |                                                   |