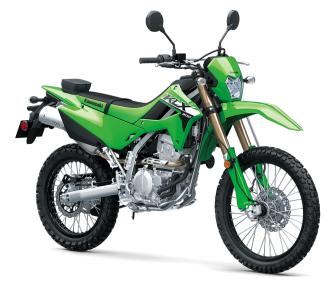

Tubular, Semi Double Cradle

**Frame Type** 

**Rear Tire** 

| Rake/Trail          | 26.7° / 4.2 in                                    |
|---------------------|---------------------------------------------------|
| Overall Length      | 85.6 in                                           |
| Overall Width       | 32.3 in                                           |
| Overall Height      | 46.7 in                                           |
| Ground<br>Clearance | 10.8 in                                           |
| Seat Height         | 35.2 in                                           |
| Curb Weight         | 302.1 lb*                                         |
| Fuel Capacity       | 2.0 gal                                           |
| Wheelbase           | 56.7 in                                           |
| Color Choices       | Lime Green, Battle Gray, Cypher Camo Gray (Matte) |
| Warranty            | 12 Month Limited Warranty                         |
|                     |                                                   |