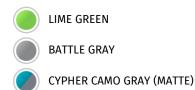

Tubular, Semi Double Cradle

**Frame Type** 

**Rear Tire** 

| Rake/Trail          | 26.7° / 4.2 in                                    |
|---------------------|---------------------------------------------------|
| Overall Length      | 85.6 in                                           |
| Overall Width       | 32.3 in                                           |
| Overall Height      | 46.7 in                                           |
| Ground<br>Clearance | 10.8 in                                           |
| Seat Height         | 35.2 in                                           |
| Curb Weight         | 302.1 lb*                                         |
| Fuel Capacity       | 2.0 gal                                           |
| Wheelbase           | 56.7 in                                           |
| Color Choices       | Lime Green, Battle Gray, Cypher Camo Gray (Matte) |
| Warranty            | 12 Month Limited Warranty                         |
|                     |                                                   |