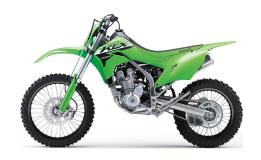

## KLX®300R

4.6 x 18

piston caliper

piston caliper

Single 270mm petal disc with a dual-

Single 240mm petal disc with single-

## **POWER**

4-stroke single, DOHC, liquid-cooled **Engine** 

**Displacement** 292cc

**Bore x Stroke** 78.0 x 61.2mm

Compression

11.1:1 Ratio

DFI® with 34mm Keihin throttle body **Fuel System** 

Ignition TCBI Electronic Advance

**Transmission** 6-speed, return shift with wet multi-disc

manual clutch

**Final Drive** Chain

## **DETAILS**

**Rear Tire** 

**Front Brakes** 

**Rear Brakes** 

Semi-Double Cradle **Frame Type** 

26.9° / 4.3 in Rake/Trail

**Overall Length** 86.6 in

**Overall Width** 32.5 in

**Overall Height** 49.0 in

Ground Clearance

**Seat Height** 35.4 in

**Curb Weight** 282.2 lb\* / 286.7 lb\* CA Model

11.8 in

**Fuel Capacity** 2.1 gal

Wheelbase 56.5 in

**Color Choices** Lime Green, Battle Gray

## **PERFORMANCE**

**Front** Suspension / **Wheel Travel**  43mm inverted telescopic fork with adjustable compression damping /11.2 in

Rear Suspension / **Wheel Travel**  Uni-Trak® gas charged shock with piggyback reservoir with adjustable compression, rebound damping and

spring preload/11.2 in

**Front Tire** 3.0 x 21