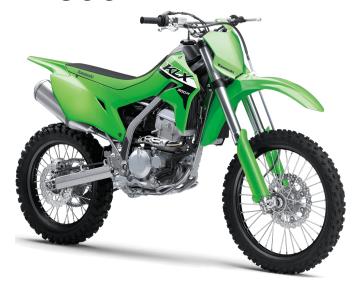

## KLX®300R

4.6 x 18

piston caliper

piston caliper

Single 270mm petal disc with a dual-

Single 240mm petal disc with single-

## **POWER**

4-stroke single, DOHC, liquid-cooled **Engine** 

**Displacement** 292cc

**Bore x Stroke** 78.0 x 61.2mm

Compression

11.1:1 Ratio

DFI® with 34mm Keihin throttle body **Fuel System** 

Ignition TCBI Electronic Advance

**Transmission** 6-speed, return shift with wet multi-disc

manual clutch

**Final Drive** Chain

## **DETAILS**

**Rear Tire** 

**Front Brakes** 

**Rear Brakes** 

Semi-Double Cradle **Frame Type** 

26.9° / 4.3 in Rake/Trail

**Overall Length** 86.6 in

**Overall Width** 32.5 in

**Overall Height** 49.0 in

Ground Clearance

**Seat Height** 35.4 in

**Curb Weight** 282.2 lb\* / 286.7 lb\* CA Model

11.8 in

**Fuel Capacity** 2.1 gal

Wheelbase 56.5 in

**Color Choices** Lime Green, Battle Gray

## **PERFORMANCE**

**Front** Suspension / **Wheel Travel**  43mm inverted telescopic fork with adjustable compression damping /11.2 in

Rear Suspension / **Wheel Travel**  Uni-Trak® gas charged shock with piggyback reservoir with adjustable compression, rebound damping and

spring preload/11.2 in

**Front Tire** 3.0 x 21