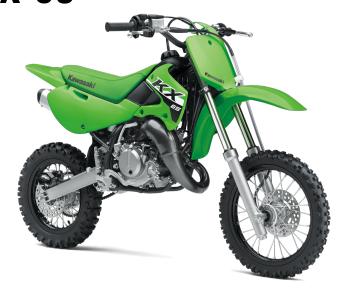

80/100-12

caliper

caliper

| D | N | M  |   | D |
|---|---|----|---|---|
| Г | U | 44 | L | П |

Engine 2-stroke single, liquid-cooled

**Displacement** 64cc

Bore x Stroke 44.5 x 41.6mm

Compression

Ratio

8.4:1

Fuel System 24mm Mikuni carburetor

**Ignition** CDI with Digital Advance

**Transmission** 6-speed, return shift, with wet multi-disc

manual clutch

Final Drive Chain

## **DETAILS**

**Rear Tire** 

**Front Brakes** 

**Rear Brakes** 

Frame Type High-tensile steel semi-double cradle

Single 180mm disc with single-piston

Single 180mm disc with single-piston

Rake/Trail 27°/2.4 in

Overall Length 62.6 in

Overall Width 29.9 in

Overall Height 37.6 in

Clearance

Seat Height

Ground

29.9 in

12.0 in

Curb Weight 132.2 lb\*

Fuel Capacity 1.0 gal

Wheelbase 44.1 in

Color Choices Lime Green

**Warranty** Not Available

## **PERFORMANCE**

Front
Suspension /
Wheel Travel

33mm leading axle telescopic fork with 4way rebound damping/8.3 in

Rear Suspension / Wheel Travel Uni-Trak® single shock system with stepless 3-turns rebound damping and fully adjustable spring preload/9.4 in

**Front Tire** 

60/100-14