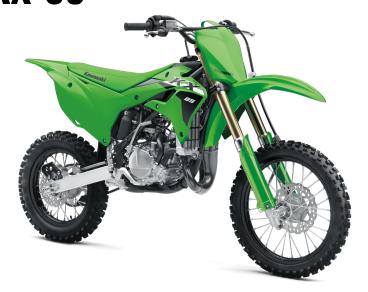

## DETAILS

**Rear Tire** 

**Front Brakes** 

**Rear Brakes** 

Frame Type
High-tensile steel perimeter design with subframe member

Rake/Trail
29°/3.8 in

Overall Length
72.0 in

Overall Width
30.1 in

## **PERFORMANCE**

Front 36m Suspension / with Wheel Travel

36mm inverted telescopic cartridge fork with 20-way compression damping/10.8 in

Rear Suspension / Wheel Travel Uni-Trak® single shock system with 24-way compression and 21-way rebound damping, plus adjustable spring preload/10.8 in

Front Tire

70/100-17

Seat Height 32.7 in

Clearance

Curb Weight 164.4 lb\*

Fuel Capacity 1.32 gal

Wheelbase 49.8 in

**Color Choices** Lime Green