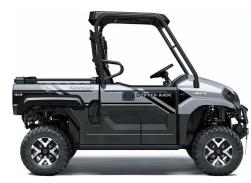

## **MULE PRO-MX™ SE**

**Ground Clearance** 

**Fuel Capacity** 

**Turning Radius** 

**Dimensions (LxWxH) Cargo Bed Load** 

**Payload Capacity** 

**Seating Capacity** 

**Towing Capacity** 

**DETAILS** 

**Overall Length** 

**Overall Width** 

**Overall Height** 

**Curb Weight** 

Cargo Bed

Capacity

Lighting

10.6 in

9.5 gal

14.0 ft

1,200 lb

1,500 lb

111.4 in

60.0 in

75.8 in

33.4 x 44.1 x 9.1 in

699 lb / 600 lb CA Model

(2) Halogen headlights. (2) LED headlights

1,622.9 lb\* / 1,625.1 lb\* CA Model