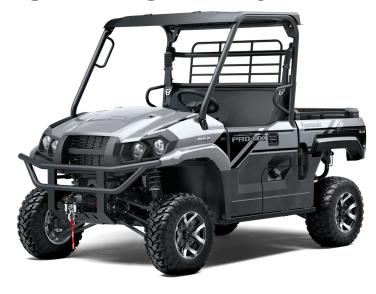

## **MULE PRO-MX™ SE**

**Ground Clearance** 

**Fuel Capacity** 

**Turning Radius** 

**Dimensions (LxWxH) Cargo Bed Load** 

**Payload Capacity** 

**Seating Capacity** 

**Towing Capacity** 

**DETAILS** 

**Overall Length** 

**Overall Width** 

**Overall Height** 

**Curb Weight** 

Cargo Bed

Capacity

Lighting

10.6 in

9.5 gal

14.0 ft

1,200 lb

1,500 lb

111.4 in

60.0 in

75.8 in

33.4 x 44.1 x 9.1 in

699 lb / 600 lb CA Model

(2) Halogen headlights. (2) LED headlights

1,622.9 lb\* / 1,625.1 lb\* CA Model