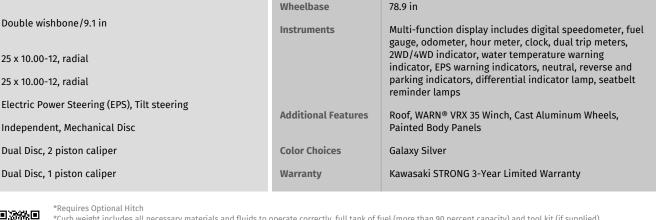

## CAPABILITY

Front Suspension / Wheel Travel

Double wishbone / 8.6 in

Rear Suspension / **Wheel Travel** 

Double wishbone/9.1 in

**Front Tires** 

25 x 10.00-12, radial

**Rear Tires** 

**Park Brake Type** 

Independent, Mechanical Disc

**Front Brakes** 

Dual Disc, 2 piston caliper

**Rear Brakes** 

Steering

Dual Disc, 1 piston caliper

Scan with camera to view videos, key features and more.