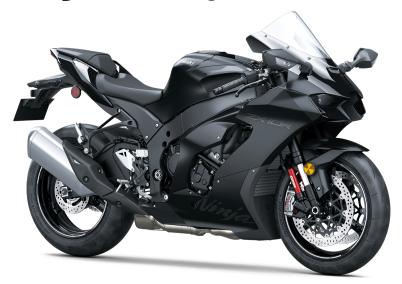

## NINJA® ZX™-10R

**Curb Weight** 456.4 lb\* (ABS), 452.0 lb\* (non-ABS)

**Fuel Capacity** 4.5 gal

Wheelbase 57.1 in

**Special Features** 4.3" Full-Color TFT Instrumentation, Smartphone

Connectivity via RIDEOLOGY THE APP

**Color Choices** Metallic Flat Spark Black/Ebony