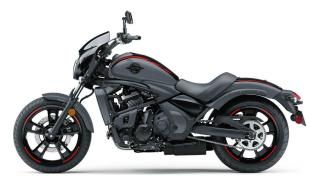

## **VULCAN® S CAFE ABS**

**Curb Weight** 502.7 lb\*

**Fuel Capacity** 3.7 gal

Wheelbase 62.0 in

**Color Choices** Metallic Matte Dark Gray/Metallic Flat Spark

12 Month Limited Warranty Warranty