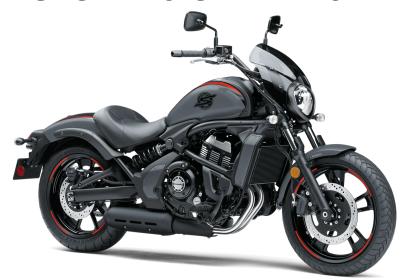

## **VULCAN® S CAFE ABS**

**Curb Weight** 502.7 lb\*

**Fuel Capacity** 3.7 gal

Wheelbase 62.0 in

**Color Choices** Metallic Matte Dark Gray/Metallic Flat Spark

12 Month Limited Warranty Warranty